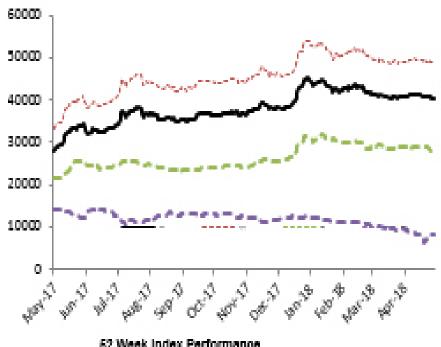

## **ARM Research**

<u>research@armsecurities.com.ng</u> +234 1 270 1652 21 May 2018 52 Week Index Performance

|                                              |        |                     |               | 1 day  | 1 week  | 3 month | 6 month | 52 wk   |            |            |          |          |          |          |            |           |
|----------------------------------------------|--------|---------------------|---------------|--------|---------|---------|---------|---------|------------|------------|----------|----------|----------|----------|------------|-----------|
| BANKING                                      |        | Market Cap. (N'mln) | Closing Price | Return | Return  | Return  | Return  | Return  | QTD Return | YTD Return | QTD High | QTD Low  | YTD High | YTD Low  | 52 Wk High | 52 Wk Lov |
| Access Bank                                  | 31-Dec | 309,529.30          | 10.70         | -1.83% | -4.46%  | -15.75% | 9.86%   | 44.59%  | -3.17%     | 2.39%      | 12.00    | 10.70    | 13.45    | 10.45    | 13.45      | 7.30      |
| Diamond Bank                                 | 31-Dec | 37,519.83           | 1.62          | 4.52%  | -10.50% | -34.94% | 40.87%  | 76.09%  | -12.90%    | 8.00%      | 2.11     | 1.48     | 3.57     | 1.48     | 3.57       | 0.86      |
| -BN Holdings                                 | 31-Dec | 385,874.40          | 10.75         | -2.71% | -10.42% | -3.59%  | 55.12%  | 162.20% | -14.00%    | 22.16%     | 13.45    | 10.75    | 14.75    | 8.79     | 14.75      | 4.11      |
| FCMB                                         | 31-Dec | 50,496.91           | 2.55          | -1.92% | -3.04%  | 11.35%  | 125.66% | 121.74% | 7.14%      | 72.30%     | 2.63     | 2.35     | 3.61     | 1.58     | 3.61       | 1.02      |
| Guaranty Trust Bank                          | 31-Dec | 1,280,256.30        | 43.50         | -1.14% | -1.81%  | -9.37%  | 3.55%   | 35.94%  | -2.68%     | 6.75%      | 45.65    | 43.00    | 54.71    | 40.55    | 54.71      | 32.13     |
| StanbicIBTC HOLDCO                           | 31-Dec | 485,000.00          | 48.50         | -0.92% | -1.02%  | 5.43%   | 14.39%  | 86.54%  | 0.00%      | 16.87%     | 50.00    | 48.00    | 50.00    | 40.90    | 50.00      | 25.01     |
| Jnited Bank For Africa                       | 31-Dec | 372,689.68          | 11.30         | -1.31% | -3.42%  | -10.32% | 17.10%  | 56.51%  | -3.83%     | 9.71%      | 11.90    | 10.65    | 13.00    | 10.41    | 13.00      | 6.99      |
| Jnion Bank                                   | 31-Dec | 108,389.16          | 6.40          | 4.92%  | -5.19%  | -5.88%  | 4.23%   | 28.77%  | -4.48%     | -17.95%    | 6.95     | 6.00     | 8.78     | 6.00     | 8.78       | 4.97      |
| Vema Bank                                    | 31-Dec | 31,590.70           | 0.80          | -2.44% | -1.23%  | -24.53% | 60.00%  | 60.00%  | -19.19%    | 53.85%     | 0.96     | 0.77     | 1.50     | 0.50     | 1.50       | 0.50      |
| Zenith Bank                                  | 31-Dec | 880,671.65          | 28.05         | 0.18%  | -2.43%  | -10.95% | 15.72%  | 58.47%  | -4.27%     | 9.40%      | 29.80    | 26.00    | 33.51    | 25.93    | 33.51      | 17.71     |
| Ecobank                                      | 31-Dec | 335,006.79          | 21.00         | 1.94%  | 1.45%   | 6.87%   | 23.53%  | 125.56% | 28.44%     | 23.53%     | 21.30    | 16.35    | 21.30    | 16.27    | 21.30      | 9.62      |
| Skye Bank                                    | 31-Dec | 10,687.83           | 0.77          | 1.32%  | -14.44% | -25.96% | 54.00%  | 54.00%  | 0.00%      | 54.00%     | 1.01     | 0.65     | 1.55     | 0.52     | 1.55       | 0.50      |
| Fidelity Bank                                | 31-Dec | 63,744.55           | 2.20          | 2.33%  | -8.33%  | -26.67% | 38.36%  | 124.49% | -17.91%    | -10.57%    | 2.68     | 2.15     | 3.99     | 2.15     | 3.99       | 0.94      |
| Sterling Bank                                | 31-Dec | 40,594.49           | 1.41          | -4.73% | -13.50% | -25.00% | 41.00%  | 88.00%  | -19.43%    | 30.56%     | 1.85     | 1.41     | 2.42     | 1.13     | 2.42       | 0.72      |
| BREWERIES                                    |        |                     |               |        |         |         |         |         |            |            |          |          |          |          |            |           |
| Guinness                                     | 30-Jun | 156,612.37          | 104.00        | 0.00%  | 0.00%   | -0.86%  | 2.97%   | 48.57%  | 0.00%      | 10.64%     | 104.00   | 103.00   | 120.25   | 94.00    | 120.25     | 60.00     |
| Nigerian Breweries                           | 31-Dec | 980,829.78          | 123.70        | 0.41%  | 1.39%   | -0.64%  | -7.69%  | -12.17% | -4.85%     | -8.30%     | 130.00   | 122.00   | 152.68   | 122.00   | 193.00     | 122.00    |
| nternational Breweries CEMENT & CONSTRUCTION | 31-Mar | 168,998.87          | 51.80         | 0.00%  | 0.00%   | -7.58%  | 0.19%   | 146.67% | -4.78%     | -4.95%     | 54.40    | 47.00    | 64.00    | 47.00    | 64.00      | 20.98     |
| Ashaka Cement                                | 31-Dec | 38,249.86           | 17.08         | 0.00%  | 0.00%   | 0.00%   | 0.00%   | 55.27%  | 0.00%      | 0.00%      | 17.08    | 17.08    | 17.08    | 17.08    | 17.08      | 11.00     |
| Dangote Cement                               | 31-Dec | 4,174,924.31        | 245.00        | 0.00%  | 0.62%   | -5.77%  | 6.52%   | 50.31%  | -5.77%     | 6.52%      | 260.00   | 243.50   | 278.00   | 223.00   | 278.00     | 162.01    |
| C.C.N.N.                                     | 31-Dec | 30,160.27           | 24.00         | 0.00%  | -17.24% | 35.59%  | 158.90% | 396.89% | 28.34%     | 152.63%    | 29.00    | 17.80    | 29.00    | 9.50     | 29.00      | 4.61      |
| V.A Portland Cement                          | 31-Dec | 221,969.73          | 40.50         | 0.62%  | -1.46%  | -20.67% | -19.00% | -16.49% | -10.60%    | -9.78%     | 46.60    | 40.00    | 56.90    | 40.00    | 63.00      | 40.00     |
| lulius Berger                                | 31-Dec | 38,280.00           | 29.00         | 0.00%  | 0.00%   | 11.75%  | -1.13%  | -27.25% | 11.97%     | 3.57%      | 29.00    | 23.50    | 32.00    | 23.50    | 43.84      | 23.50     |
| JACN Property DevCo                          | 31-Dec | 3,093.75            | 2.25          | 0.00%  | 4.65%   | -21.05% | -17.28% | 32.35%  | -28.57%    | -19.35%    | 3.05     | 2.15     | 3.20     | 2.15     | 3.20       | 1.86      |
| CONSUMER & PERSONAL CAR                      | E      |                     |               |        |         |         |         |         |            |            |          |          |          |          |            |           |
| PZ Cussons                                   | 31-May | 86,754.92           | 21.85         | 0.00%  | -2.67%  | -5.00%  | -11.61% | 15.61%  | -6.82%     | 6.07%      | 23.45    | 21.85    | 25.40    | 20.00    | 27.30      | 17.85     |
| Jnilever                                     | 31-Dec | 191,056.46          | 50.50         | 1.00%  | 1.20%   | 3.48%   | 33.60%  | 40.28%  | -8.18%     | 23.17%     | 59.80    | 49.90    | 64.60    | 39.86    | 64.60      | 33.00     |
| Glaxo Smithkline                             | 31-Dec | 25,412.38           | 21.25         | 0.00%  | -9.57%  | 5.46%   | -15.84% | 37.72%  | -37.50%    | -1.67%     | 34.85    | 21.25    | 34.85    | 18.88    | 34.85      | 16.00     |
| OOD & BEVERAGES                              |        |                     |               |        |         |         |         |         |            |            |          |          |          |          |            |           |
| -up Bottling                                 | 31-Mar | 65,321.00           | 101.97        | 0.00%  | 0.00%   | 0.00%   | 13.30%  | -2.88%  | 0.00%      | 0.00%      | 101.97   | 101.97   | 101.97   | 101.97   | 104.99     | 78.21     |
| Cadbury                                      | 31-Dec | 24,416.63           | 13.00         | 0.00%  | -0.76%  | -17.98% | 14.04%  | 28.46%  | -13.91%    | -17.04%    | 14.50    | 13.00    | 18.40    | 12.65    | 18.40      | 9.42      |
| Dangote Flour Mills                          | 30-Sep | 53,250.00           | 10.65         | -0.47% | -7.39%  | -34.66% | 15.14%  | 145.39% | -33.23%    | -12.35%    | 15.20    | 10.65    | 16.90    | 10.65    | 16.90      | 4.10      |
| Dangote Sugar                                | 31-Dec | 227,400.00          | 18.95         | 0.80%  | 2.16%   | -13.67% | 23.86%  | 170.71% | -13.07%    | -5.25%     | 22.25    | 18.45    | 23.35    | 18.45    | 23.35      | 6.75      |
| Flour Mills                                  | 31-Mar | 89,224.06           | 34.00         | -2.72% | -2.44%  | 4.45%   | 2.56%   | 78.95%  | -8.85%     | 17.24%     | 37.30    | 33.55    | 38.00    | 29.00    | 38.00      | 19.10     |
| Vestle                                       | 31-Dec | 1,268,250.00        | 1,600.00      | 0.00%  | 4.58%   | 16.79%  | 26.87%  | 91.39%  | 15.94%     | 2.83%      | 1,615.00 | 1,380.00 | 1,615.00 | 1,317.00 | 1,615.00   | 850.00    |
| Honeywell                                    | 31-Mar | 20,618.51           | 2.60          | 4.84%  | -3.70%  | -7.80%  | 33.33%  | 114.88% | 3.59%      | 23.81%     | 2.85     | 2.30     | 3.52     | 2.20     | 3.52       | 1.23      |
| JACN                                         | 31-Dec | 30,445.70           | 15.85         | 2.26%  | -5.09%  | -5.93%  | -6.76%  | 8.86%   | -13.86%    | -6.21%     | 18.00    | 15.40    | 19.42    | 15.40    | 19.42      | 14.33     |
| DIL& GAS                                     |        |                     |               |        |         |         |         |         |            |            |          |          |          |          |            |           |
| Forte Oil                                    | 31-Dec | 52,945.86           | 40.65         | 4.90%  | 1.75%   | -9.67%  | 1.62%   | -15.12% | -3.21%     | -6.51%     | 47.70    | 36.95    | 52.62    | 36.95    | 64.30      | 36.95     |
| Conoil Plc                                   | 31-Dec | 22,067.68           | 31.80         | 0.00%  | 0.00%   | -0.93%  | 13.57%  | -4.36%  | -4.93%     | 13.57%     | 33.45    | 31.80    | 41.38    | 28.00    | 44.56      | 27.55     |
| Mobil Oil                                    | 31-Dec | 65,267.74           | 181.00        | 0.00%  | -3.72%  | -4.74%  | 6.47%   | -42.61% | -2.58%     | -6.99%     | 200.00   | 170.00   | 216.00   | 170.00   | 319.72     | 152.21    |
| Dando                                        | 31-Dec | 96,276.95           | 8.00          | -3.03% | 3.23%   | 33.56%  | 33.56%  | -12.09% | 33.56%     | 33.56%     | 9.60     | 5.99     | 9.60     | 5.99     | 9.60       | 5.65      |
| MRS Oil                                      | 31-Dec | 7,556.16            | 29.75         | 0.00%  | 0.00%   | 10.19%  | 8.34%   | -23.78% | 4.94%      | 8.34%      | 29.75    | 28.35    | 29.75    | 27.00    | 39.03      | 27.00     |
| Total                                        | 31-Dec | 71,978.63           | 212.00        | 0.00%  | -4.42%  | -2.57%  | -7.83%  | -21.48% | -14.86%    | -7.81%     | 249.00   | 212.00   | 254.00   | 212.00   | 282.55     | 212.00    |
| terna Oil                                    | 31-Dec | 8,842.10            | 6.78          | 0.00%  | -3.14%  | 16.90%  | 70.35%  | 90.99%  | 1.95%      | 67.00%     | 7.00     | 5.74     | 7.00     | 4.26     | 7.00       | 3.30      |
| EPLAT                                        | 31-Dec | 406,517.09          | 734.70        | 0.00%  | -2.04%  | 7.24%   | 49.94%  | 97.13%  | 10.46%     | 17.32%     | 765.00   | 665.10   | 785.00   | 626.22   | 785.00     | 350.00    |
|                                              | 24 5   |                     | 0.40          | 0.000/ | 40.4404 | 44 400/ | 44.040/ | 4/ 000/ | 0.000/     | 40.000/    | 0.74     | 0.40     | 0.00     | 0.50     | 0.00       | 0.54      |
| AIICO Insurance                              | 31-Dec | 5,456.13            | 0.62          | -8.82% | -10.14% | -11.43% | 14.81%  | 16.98%  | 0.00%      | 19.23%     | 0.74     | 0.62     | 0.88     | 0.53     | 0.88       | 0.51      |
| Continental Re                               | 31-Dec | 15,491.62           | 1.50          | 0.00%  | 5.63%   | -5.06%  | 8.70%   | 18.11%  | -16.20%    | 7.14%      | 1.89     | 1.42     | 1.89     | 1.40     | 1.89       | 1.19      |
| Custodian & Allied                           | 31-Dec | 29,409.32           | 5.00          | -4.76% | -0.20%  | 19.90%  | 27.23%  | 44.93%  | 19.90%     | 27.23%     | 5.34     | 4.17     | 5.34     | 3.93     | 5.34       | 3.36      |
| /lansard                                     | 31-Dec | 25,830.00           | 2.46          | 0.41%  | 5.13%   | -11.51% | 20.00%  | 55.70%  | 1.23%      | 27.46%     | 2.52     | 2.34     | 2.94     | 2.02     | 2.94       | 1.65      |
| restige Assurance                            | 31-Dec | 2,648.78            | 0.48          | 0.00%  | 4.35%   | 2.13%   | -4.00%  | -4.00%  | 6.67%      | -4.00%     | 0.51     | 0.43     | 0.56     | 0.43     | 0.56       | 0.43      |
| AGRICULTURE                                  |        |                     |               |        |         |         |         |         |            |            |          |          |          |          |            |           |
| Okomu Oil                                    | 31-Dec | 74,786.54           | 78.40         | 0.00%  | -8.30%  | 8.89%   | 14.96%  | 54.03%  | 7.84%      | 15.82%     | 90.00    | 72.70    | 90.00    | 67.69    | 90.00      | 50.90     |
| Presco                                       | 31-Dec | 75,600.00           | 75.60         | 0.00%  | 0.00%   | 8.00%   | 14.55%  | 57.50%  | 5.00%      | 10.36%     | 75.60    | 66.00    | 78.00    | 66.00    | 78.00      | 48.00     |