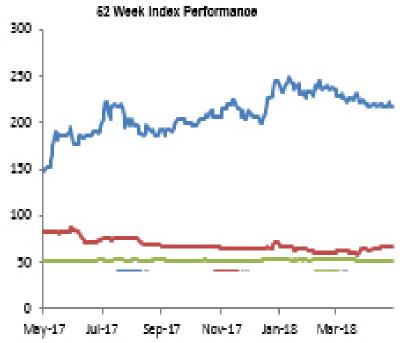

## **ARM Research**

<u>research@armsecurities.com.ng</u> +234 1 270 1652 21 May 2018 52 Week Index Performance

|                                              |        |                     |               | 1 day  | 1 week  | 3 month | 6 month | 52 wk   |            |            |          |          |          |          |            |           |
|----------------------------------------------|--------|---------------------|---------------|--------|---------|---------|---------|---------|------------|------------|----------|----------|----------|----------|------------|-----------|
| BANKING                                      |        | Market Cap. (N'mln) | Closing Price | Return | Return  | Return  | Return  | Return  | QTD Return | YTD Return | QTD High | QTD Low  | YTD High | YTD Low  | 52 Wk High | 52 Wk Lov |
| Access Bank                                  | 31-Dec | 309,529.30          | 10.70         | -1.83% | -4.46%  | -15.75% | 9.86%   | 44.59%  | -3.17%     | 2.39%      | 12.00    | 10.70    | 13.45    | 10.45    | 13.45      | 7.30      |
| Diamond Bank                                 | 31-Dec | 37,519.83           | 1.62          | 4.52%  | -10.50% | -34.94% | 40.87%  | 76.09%  | -12.90%    | 8.00%      | 2.11     | 1.48     | 3.57     | 1.48     | 3.57       | 0.86      |
| -BN Holdings                                 | 31-Dec | 385,874.40          | 10.75         | -2.71% | -10.42% | -3.59%  | 55.12%  | 162.20% | -14.00%    | 22.16%     | 13.45    | 10.75    | 14.75    | 8.79     | 14.75      | 4.11      |
| FCMB                                         | 31-Dec | 50,496.91           | 2.55          | -1.92% | -3.04%  | 11.35%  | 125.66% | 121.74% | 7.14%      | 72.30%     | 2.63     | 2.35     | 3.61     | 1.58     | 3.61       | 1.02      |
| Guaranty Trust Bank                          | 31-Dec | 1,280,256.30        | 43.50         | -1.14% | -1.81%  | -9.37%  | 3.55%   | 35.94%  | -2.68%     | 6.75%      | 45.65    | 43.00    | 54.71    | 40.55    | 54.71      | 32.13     |
| StanbicIBTC HOLDCO                           | 31-Dec | 485,000.00          | 48.50         | -0.92% | -1.02%  | 5.43%   | 14.39%  | 86.54%  | 0.00%      | 16.87%     | 50.00    | 48.00    | 50.00    | 40.90    | 50.00      | 25.01     |
| Jnited Bank For Africa                       | 31-Dec | 372,689.68          | 11.30         | -1.31% | -3.42%  | -10.32% | 17.10%  | 56.51%  | -3.83%     | 9.71%      | 11.90    | 10.65    | 13.00    | 10.41    | 13.00      | 6.99      |
| Jnion Bank                                   | 31-Dec | 108,389.16          | 6.40          | 4.92%  | -5.19%  | -5.88%  | 4.23%   | 28.77%  | -4.48%     | -17.95%    | 6.95     | 6.00     | 8.78     | 6.00     | 8.78       | 4.97      |
| Vema Bank                                    | 31-Dec | 31,590.70           | 0.80          | -2.44% | -1.23%  | -24.53% | 60.00%  | 60.00%  | -19.19%    | 53.85%     | 0.96     | 0.77     | 1.50     | 0.50     | 1.50       | 0.50      |
| Zenith Bank                                  | 31-Dec | 880,671.65          | 28.05         | 0.18%  | -2.43%  | -10.95% | 15.72%  | 58.47%  | -4.27%     | 9.40%      | 29.80    | 26.00    | 33.51    | 25.93    | 33.51      | 17.71     |
| Ecobank                                      | 31-Dec | 335,006.79          | 21.00         | 1.94%  | 1.45%   | 6.87%   | 23.53%  | 125.56% | 28.44%     | 23.53%     | 21.30    | 16.35    | 21.30    | 16.27    | 21.30      | 9.62      |
| Skye Bank                                    | 31-Dec | 10,687.83           | 0.77          | 1.32%  | -14.44% | -25.96% | 54.00%  | 54.00%  | 0.00%      | 54.00%     | 1.01     | 0.65     | 1.55     | 0.52     | 1.55       | 0.50      |
| Fidelity Bank                                | 31-Dec | 63,744.55           | 2.20          | 2.33%  | -8.33%  | -26.67% | 38.36%  | 124.49% | -17.91%    | -10.57%    | 2.68     | 2.15     | 3.99     | 2.15     | 3.99       | 0.94      |
| Sterling Bank                                | 31-Dec | 40,594.49           | 1.41          | -4.73% | -13.50% | -25.00% | 41.00%  | 88.00%  | -19.43%    | 30.56%     | 1.85     | 1.41     | 2.42     | 1.13     | 2.42       | 0.72      |
| BREWERIES                                    |        |                     |               |        |         |         |         |         |            |            |          |          |          |          |            |           |
| Guinness                                     | 30-Jun | 156,612.37          | 104.00        | 0.00%  | 0.00%   | -0.86%  | 2.97%   | 48.57%  | 0.00%      | 10.64%     | 104.00   | 103.00   | 120.25   | 94.00    | 120.25     | 60.00     |
| Nigerian Breweries                           | 31-Dec | 980,829.78          | 123.70        | 0.41%  | 1.39%   | -0.64%  | -7.69%  | -12.17% | -4.85%     | -8.30%     | 130.00   | 122.00   | 152.68   | 122.00   | 193.00     | 122.00    |
| nternational Breweries CEMENT & CONSTRUCTION | 31-Mar | 168,998.87          | 51.80         | 0.00%  | 0.00%   | -7.58%  | 0.19%   | 146.67% | -4.78%     | -4.95%     | 54.40    | 47.00    | 64.00    | 47.00    | 64.00      | 20.98     |
| Ashaka Cement                                | 31-Dec | 38,249.86           | 17.08         | 0.00%  | 0.00%   | 0.00%   | 0.00%   | 55.27%  | 0.00%      | 0.00%      | 17.08    | 17.08    | 17.08    | 17.08    | 17.08      | 11.00     |
| Dangote Cement                               | 31-Dec | 4,174,924.31        | 245.00        | 0.00%  | 0.62%   | -5.77%  | 6.52%   | 50.31%  | -5.77%     | 6.52%      | 260.00   | 243.50   | 278.00   | 223.00   | 278.00     | 162.01    |
| C.C.N.N.                                     | 31-Dec | 30,160.27           | 24.00         | 0.00%  | -17.24% | 35.59%  | 158.90% | 396.89% | 28.34%     | 152.63%    | 29.00    | 17.80    | 29.00    | 9.50     | 29.00      | 4.61      |
| V.A Portland Cement                          | 31-Dec | 221,969.73          | 40.50         | 0.62%  | -1.46%  | -20.67% | -19.00% | -16.49% | -10.60%    | -9.78%     | 46.60    | 40.00    | 56.90    | 40.00    | 63.00      | 40.00     |
| lulius Berger                                | 31-Dec | 38,280.00           | 29.00         | 0.00%  | 0.00%   | 11.75%  | -1.13%  | -27.25% | 11.97%     | 3.57%      | 29.00    | 23.50    | 32.00    | 23.50    | 43.84      | 23.50     |
| JACN Property DevCo                          | 31-Dec | 3,093.75            | 2.25          | 0.00%  | 4.65%   | -21.05% | -17.28% | 32.35%  | -28.57%    | -19.35%    | 3.05     | 2.15     | 3.20     | 2.15     | 3.20       | 1.86      |
| CONSUMER & PERSONAL CAR                      | E      |                     |               |        |         |         |         |         |            |            |          |          |          |          |            |           |
| PZ Cussons                                   | 31-May | 86,754.92           | 21.85         | 0.00%  | -2.67%  | -5.00%  | -11.61% | 15.61%  | -6.82%     | 6.07%      | 23.45    | 21.85    | 25.40    | 20.00    | 27.30      | 17.85     |
| Jnilever                                     | 31-Dec | 191,056.46          | 50.50         | 1.00%  | 1.20%   | 3.48%   | 33.60%  | 40.28%  | -8.18%     | 23.17%     | 59.80    | 49.90    | 64.60    | 39.86    | 64.60      | 33.00     |
| Glaxo Smithkline                             | 31-Dec | 25,412.38           | 21.25         | 0.00%  | -9.57%  | 5.46%   | -15.84% | 37.72%  | -37.50%    | -1.67%     | 34.85    | 21.25    | 34.85    | 18.88    | 34.85      | 16.00     |
| OOD & BEVERAGES                              |        |                     |               |        |         |         |         |         |            |            |          |          |          |          |            |           |
| -up Bottling                                 | 31-Mar | 65,321.00           | 101.97        | 0.00%  | 0.00%   | 0.00%   | 13.30%  | -2.88%  | 0.00%      | 0.00%      | 101.97   | 101.97   | 101.97   | 101.97   | 104.99     | 78.21     |
| Cadbury                                      | 31-Dec | 24,416.63           | 13.00         | 0.00%  | -0.76%  | -17.98% | 14.04%  | 28.46%  | -13.91%    | -17.04%    | 14.50    | 13.00    | 18.40    | 12.65    | 18.40      | 9.42      |
| Dangote Flour Mills                          | 30-Sep | 53,250.00           | 10.65         | -0.47% | -7.39%  | -34.66% | 15.14%  | 145.39% | -33.23%    | -12.35%    | 15.20    | 10.65    | 16.90    | 10.65    | 16.90      | 4.10      |
| Dangote Sugar                                | 31-Dec | 227,400.00          | 18.95         | 0.80%  | 2.16%   | -13.67% | 23.86%  | 170.71% | -13.07%    | -5.25%     | 22.25    | 18.45    | 23.35    | 18.45    | 23.35      | 6.75      |
| Flour Mills                                  | 31-Mar | 89,224.06           | 34.00         | -2.72% | -2.44%  | 4.45%   | 2.56%   | 78.95%  | -8.85%     | 17.24%     | 37.30    | 33.55    | 38.00    | 29.00    | 38.00      | 19.10     |
| Vestle                                       | 31-Dec | 1,268,250.00        | 1,600.00      | 0.00%  | 4.58%   | 16.79%  | 26.87%  | 91.39%  | 15.94%     | 2.83%      | 1,615.00 | 1,380.00 | 1,615.00 | 1,317.00 | 1,615.00   | 850.00    |
| Honeywell                                    | 31-Mar | 20,618.51           | 2.60          | 4.84%  | -3.70%  | -7.80%  | 33.33%  | 114.88% | 3.59%      | 23.81%     | 2.85     | 2.30     | 3.52     | 2.20     | 3.52       | 1.23      |
| JACN                                         | 31-Dec | 30,445.70           | 15.85         | 2.26%  | -5.09%  | -5.93%  | -6.76%  | 8.86%   | -13.86%    | -6.21%     | 18.00    | 15.40    | 19.42    | 15.40    | 19.42      | 14.33     |
| DIL& GAS                                     |        |                     |               |        |         |         |         |         |            |            |          |          |          |          |            |           |
| Forte Oil                                    | 31-Dec | 52,945.86           | 40.65         | 4.90%  | 1.75%   | -9.67%  | 1.62%   | -15.12% | -3.21%     | -6.51%     | 47.70    | 36.95    | 52.62    | 36.95    | 64.30      | 36.95     |
| Conoil Plc                                   | 31-Dec | 22,067.68           | 31.80         | 0.00%  | 0.00%   | -0.93%  | 13.57%  | -4.36%  | -4.93%     | 13.57%     | 33.45    | 31.80    | 41.38    | 28.00    | 44.56      | 27.55     |
| Mobil Oil                                    | 31-Dec | 65,267.74           | 181.00        | 0.00%  | -3.72%  | -4.74%  | 6.47%   | -42.61% | -2.58%     | -6.99%     | 200.00   | 170.00   | 216.00   | 170.00   | 319.72     | 152.21    |
| Dando                                        | 31-Dec | 96,276.95           | 8.00          | -3.03% | 3.23%   | 33.56%  | 33.56%  | -12.09% | 33.56%     | 33.56%     | 9.60     | 5.99     | 9.60     | 5.99     | 9.60       | 5.65      |
| MRS Oil                                      | 31-Dec | 7,556.16            | 29.75         | 0.00%  | 0.00%   | 10.19%  | 8.34%   | -23.78% | 4.94%      | 8.34%      | 29.75    | 28.35    | 29.75    | 27.00    | 39.03      | 27.00     |
| Total                                        | 31-Dec | 71,978.63           | 212.00        | 0.00%  | -4.42%  | -2.57%  | -7.83%  | -21.48% | -14.86%    | -7.81%     | 249.00   | 212.00   | 254.00   | 212.00   | 282.55     | 212.00    |
| terna Oil                                    | 31-Dec | 8,842.10            | 6.78          | 0.00%  | -3.14%  | 16.90%  | 70.35%  | 90.99%  | 1.95%      | 67.00%     | 7.00     | 5.74     | 7.00     | 4.26     | 7.00       | 3.30      |
| EPLAT                                        | 31-Dec | 406,517.09          | 734.70        | 0.00%  | -2.04%  | 7.24%   | 49.94%  | 97.13%  | 10.46%     | 17.32%     | 765.00   | 665.10   | 785.00   | 626.22   | 785.00     | 350.00    |
|                                              | 24 5   |                     | 0.40          | 0.000/ | 40.4404 | 44 400/ | 44.040/ | 4/ 000/ | 0.000/     | 40.000/    | 0.74     | 0.40     | 0.00     | 0.50     | 0.00       | 0.54      |
| AIICO Insurance                              | 31-Dec | 5,456.13            | 0.62          | -8.82% | -10.14% | -11.43% | 14.81%  | 16.98%  | 0.00%      | 19.23%     | 0.74     | 0.62     | 0.88     | 0.53     | 0.88       | 0.51      |
| Continental Re                               | 31-Dec | 15,491.62           | 1.50          | 0.00%  | 5.63%   | -5.06%  | 8.70%   | 18.11%  | -16.20%    | 7.14%      | 1.89     | 1.42     | 1.89     | 1.40     | 1.89       | 1.19      |
| Custodian & Allied                           | 31-Dec | 29,409.32           | 5.00          | -4.76% | -0.20%  | 19.90%  | 27.23%  | 44.93%  | 19.90%     | 27.23%     | 5.34     | 4.17     | 5.34     | 3.93     | 5.34       | 3.36      |
| /lansard                                     | 31-Dec | 25,830.00           | 2.46          | 0.41%  | 5.13%   | -11.51% | 20.00%  | 55.70%  | 1.23%      | 27.46%     | 2.52     | 2.34     | 2.94     | 2.02     | 2.94       | 1.65      |
| restige Assurance                            | 31-Dec | 2,648.78            | 0.48          | 0.00%  | 4.35%   | 2.13%   | -4.00%  | -4.00%  | 6.67%      | -4.00%     | 0.51     | 0.43     | 0.56     | 0.43     | 0.56       | 0.43      |
| AGRICULTURE                                  |        |                     |               |        |         |         |         |         |            |            |          |          |          |          |            |           |
| Okomu Oil                                    | 31-Dec | 74,786.54           | 78.40         | 0.00%  | -8.30%  | 8.89%   | 14.96%  | 54.03%  | 7.84%      | 15.82%     | 90.00    | 72.70    | 90.00    | 67.69    | 90.00      | 50.90     |
| Presco                                       | 31-Dec | 75,600.00           | 75.60         | 0.00%  | 0.00%   | 8.00%   | 14.55%  | 57.50%  | 5.00%      | 10.36%     | 75.60    | 66.00    | 78.00    | 66.00    | 78.00      | 48.00     |