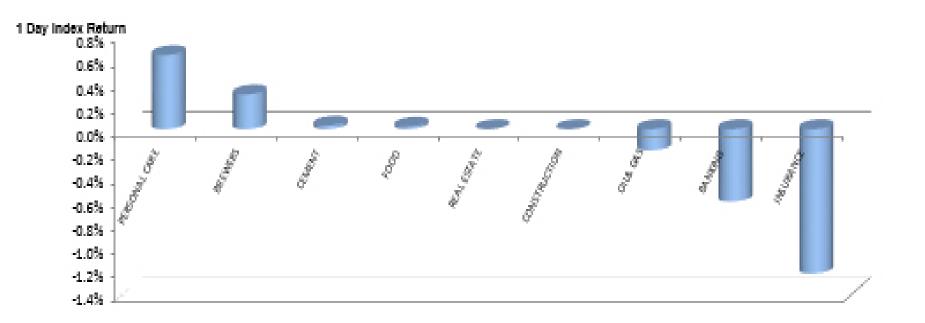

## Index Performance

| index r errormance         |              |        |         |         |            |            |         | <b>52 \\//</b>      |           |
|----------------------------|--------------|--------|---------|---------|------------|------------|---------|---------------------|-----------|
|                            |              | 1 Wk   | 3 Month | 6 Month |            |            | 52 Wk   | 52 Wk<br>Volatility | 52 Wk Max |
| ARM Sector Indices         | 1 Day Return | Return | Return  | Return  | QTD Return | YTD Return | Return  | (SD)                | Drawdown  |
| BANKING                    | -0.61%       | -3.17% | -8.02%  | 15.73%  | -2.83%     | 10.57%     | 61.51%  | 1.36%               | -3.64%    |
| BREWERS                    | 0.29%        | 1.00%  | -2.05%  | -5.54%  | -4.41%     | -5.88%     | 1.13%   | 1.56%               | -4.61%    |
| CEMENT                     | 0.03%        | 0.36%  | -6.40%  | 5.23%   | -5.81%     | 5.92%      | 45.26%  | 2.02%               | -4.96%    |
| PERSONAL CARE              | 0.63%        | -0.92% | 1.06%   | 11.74%  | -11.30%    | 15.40%     | 32.01%  | 1.99%               | -5.75%    |
| CONSTRUCTION               | 0.00%        | 0.00%  | 7.17%   | -0.72%  | 7.29%      | 2.24%      | -19.23% | 1.36%               | -3.61%    |
| FOOD                       | 0.02%        | 2.86%  | 6.54%   | 23.28%  | 5.48%      | 1.68%      | 89.33%  | 1.28%               | -3.81%    |
| INSURANCE                  | -1.22%       | 0.02%  | -6.20%  | -0.59%  | -0.65%     | -1.32%     | 5.08%   | 0.59%               | -1.63%    |
| OIL& GAS                   | -0.18%       | -0.81% | 4.63%   | 9.40%   | 1.73%      | 4.73%      | -21.61% | 1.31%               | -3.82%    |
| REAL ESTATE                | 0.00%        | 0.28%  | -1.64%  | -1.29%  | -2.44%     | -1.48%     | 1.53%   | 0.21%               | -0.60%    |
| ARM Capitalisation Indices |              |        |         |         |            |            |         |                     |           |
| Large Cap (Top 10%)        | -0.19%       | -0.29% | -3.60%  | 10.17%  | -2.17%     | 5.81%      | 46.61%  | 1.13%               | -3.16%    |
| Mid Cap (Mid 30%)          | 0.05%        | -2.93% | -6.03%  | 15.24%  | -4.62%     | 7.65%      | 30.40%  | 0.82%               | -2.29%    |
| Small Cap (Bottom 60%)     | 1.50%        | 18.73% | -24.96% | -30.78% | -17.07%    | -31.95%    | -40.10% | 2.53%               | -13.28%   |