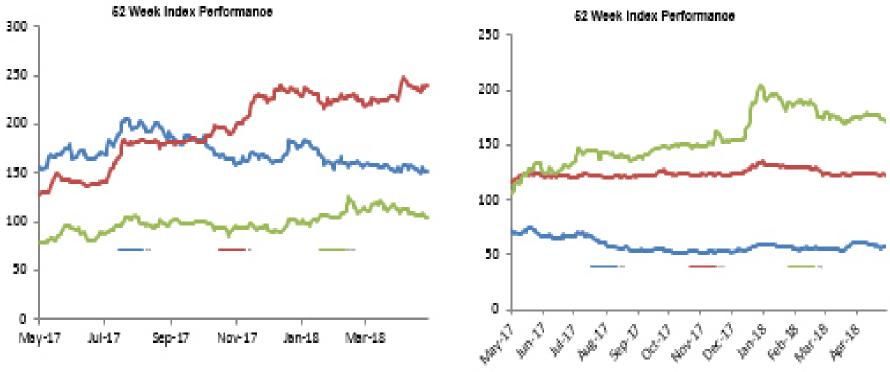

## **ARM Research**

<u>research@armsecurities.com.ng</u> +234 1 270 1652 21 May 2018 52 Week Index Performance

|                                              |        |                     |               | 1 day  | 1 week  | 3 month | 6 month | 52 wk   |            |            |          |          |          |          |            |           |
|----------------------------------------------|--------|---------------------|---------------|--------|---------|---------|---------|---------|------------|------------|----------|----------|----------|----------|------------|-----------|
| BANKING                                      |        | Market Cap. (N'mln) | Closing Price | Return | Return  | Return  | Return  | Return  | QTD Return | YTD Return | QTD High | QTD Low  | YTD High | YTD Low  | 52 Wk High | 52 Wk Lov |
| Access Bank                                  | 31-Dec | 309,529.30          | 10.70         | -1.83% | -4.46%  | -15.75% | 9.86%   | 44.59%  | -3.17%     | 2.39%      | 12.00    | 10.70    | 13.45    | 10.45    | 13.45      | 7.30      |
| Diamond Bank                                 | 31-Dec | 37,519.83           | 1.62          | 4.52%  | -10.50% | -34.94% | 40.87%  | 76.09%  | -12.90%    | 8.00%      | 2.11     | 1.48     | 3.57     | 1.48     | 3.57       | 0.86      |
| -BN Holdings                                 | 31-Dec | 385,874.40          | 10.75         | -2.71% | -10.42% | -3.59%  | 55.12%  | 162.20% | -14.00%    | 22.16%     | 13.45    | 10.75    | 14.75    | 8.79     | 14.75      | 4.11      |
| FCMB                                         | 31-Dec | 50,496.91           | 2.55          | -1.92% | -3.04%  | 11.35%  | 125.66% | 121.74% | 7.14%      | 72.30%     | 2.63     | 2.35     | 3.61     | 1.58     | 3.61       | 1.02      |
| Guaranty Trust Bank                          | 31-Dec | 1,280,256.30        | 43.50         | -1.14% | -1.81%  | -9.37%  | 3.55%   | 35.94%  | -2.68%     | 6.75%      | 45.65    | 43.00    | 54.71    | 40.55    | 54.71      | 32.13     |
| StanbicIBTC HOLDCO                           | 31-Dec | 485,000.00          | 48.50         | -0.92% | -1.02%  | 5.43%   | 14.39%  | 86.54%  | 0.00%      | 16.87%     | 50.00    | 48.00    | 50.00    | 40.90    | 50.00      | 25.01     |
| Jnited Bank For Africa                       | 31-Dec | 372,689.68          | 11.30         | -1.31% | -3.42%  | -10.32% | 17.10%  | 56.51%  | -3.83%     | 9.71%      | 11.90    | 10.65    | 13.00    | 10.41    | 13.00      | 6.99      |
| Jnion Bank                                   | 31-Dec | 108,389.16          | 6.40          | 4.92%  | -5.19%  | -5.88%  | 4.23%   | 28.77%  | -4.48%     | -17.95%    | 6.95     | 6.00     | 8.78     | 6.00     | 8.78       | 4.97      |
| Vema Bank                                    | 31-Dec | 31,590.70           | 0.80          | -2.44% | -1.23%  | -24.53% | 60.00%  | 60.00%  | -19.19%    | 53.85%     | 0.96     | 0.77     | 1.50     | 0.50     | 1.50       | 0.50      |
| Zenith Bank                                  | 31-Dec | 880,671.65          | 28.05         | 0.18%  | -2.43%  | -10.95% | 15.72%  | 58.47%  | -4.27%     | 9.40%      | 29.80    | 26.00    | 33.51    | 25.93    | 33.51      | 17.71     |
| Ecobank                                      | 31-Dec | 335,006.79          | 21.00         | 1.94%  | 1.45%   | 6.87%   | 23.53%  | 125.56% | 28.44%     | 23.53%     | 21.30    | 16.35    | 21.30    | 16.27    | 21.30      | 9.62      |
| Skye Bank                                    | 31-Dec | 10,687.83           | 0.77          | 1.32%  | -14.44% | -25.96% | 54.00%  | 54.00%  | 0.00%      | 54.00%     | 1.01     | 0.65     | 1.55     | 0.52     | 1.55       | 0.50      |
| Fidelity Bank                                | 31-Dec | 63,744.55           | 2.20          | 2.33%  | -8.33%  | -26.67% | 38.36%  | 124.49% | -17.91%    | -10.57%    | 2.68     | 2.15     | 3.99     | 2.15     | 3.99       | 0.94      |
| Sterling Bank                                | 31-Dec | 40,594.49           | 1.41          | -4.73% | -13.50% | -25.00% | 41.00%  | 88.00%  | -19.43%    | 30.56%     | 1.85     | 1.41     | 2.42     | 1.13     | 2.42       | 0.72      |
| BREWERIES                                    |        |                     |               |        |         |         |         |         |            |            |          |          |          |          |            |           |
| Guinness                                     | 30-Jun | 156,612.37          | 104.00        | 0.00%  | 0.00%   | -0.86%  | 2.97%   | 48.57%  | 0.00%      | 10.64%     | 104.00   | 103.00   | 120.25   | 94.00    | 120.25     | 60.00     |
| Nigerian Breweries                           | 31-Dec | 980,829.78          | 123.70        | 0.41%  | 1.39%   | -0.64%  | -7.69%  | -12.17% | -4.85%     | -8.30%     | 130.00   | 122.00   | 152.68   | 122.00   | 193.00     | 122.00    |
| nternational Breweries CEMENT & CONSTRUCTION | 31-Mar | 168,998.87          | 51.80         | 0.00%  | 0.00%   | -7.58%  | 0.19%   | 146.67% | -4.78%     | -4.95%     | 54.40    | 47.00    | 64.00    | 47.00    | 64.00      | 20.98     |
| Ashaka Cement                                | 31-Dec | 38,249.86           | 17.08         | 0.00%  | 0.00%   | 0.00%   | 0.00%   | 55.27%  | 0.00%      | 0.00%      | 17.08    | 17.08    | 17.08    | 17.08    | 17.08      | 11.00     |
| Dangote Cement                               | 31-Dec | 4,174,924.31        | 245.00        | 0.00%  | 0.62%   | -5.77%  | 6.52%   | 50.31%  | -5.77%     | 6.52%      | 260.00   | 243.50   | 278.00   | 223.00   | 278.00     | 162.01    |
| C.C.N.N.                                     | 31-Dec | 30,160.27           | 24.00         | 0.00%  | -17.24% | 35.59%  | 158.90% | 396.89% | 28.34%     | 152.63%    | 29.00    | 17.80    | 29.00    | 9.50     | 29.00      | 4.61      |
| V.A Portland Cement                          | 31-Dec | 221,969.73          | 40.50         | 0.62%  | -1.46%  | -20.67% | -19.00% | -16.49% | -10.60%    | -9.78%     | 46.60    | 40.00    | 56.90    | 40.00    | 63.00      | 40.00     |
| lulius Berger                                | 31-Dec | 38,280.00           | 29.00         | 0.00%  | 0.00%   | 11.75%  | -1.13%  | -27.25% | 11.97%     | 3.57%      | 29.00    | 23.50    | 32.00    | 23.50    | 43.84      | 23.50     |
| JACN Property DevCo                          | 31-Dec | 3,093.75            | 2.25          | 0.00%  | 4.65%   | -21.05% | -17.28% | 32.35%  | -28.57%    | -19.35%    | 3.05     | 2.15     | 3.20     | 2.15     | 3.20       | 1.86      |
| CONSUMER & PERSONAL CAR                      | E      |                     |               |        |         |         |         |         |            |            |          |          |          |          |            |           |
| PZ Cussons                                   | 31-May | 86,754.92           | 21.85         | 0.00%  | -2.67%  | -5.00%  | -11.61% | 15.61%  | -6.82%     | 6.07%      | 23.45    | 21.85    | 25.40    | 20.00    | 27.30      | 17.85     |
| Jnilever                                     | 31-Dec | 191,056.46          | 50.50         | 1.00%  | 1.20%   | 3.48%   | 33.60%  | 40.28%  | -8.18%     | 23.17%     | 59.80    | 49.90    | 64.60    | 39.86    | 64.60      | 33.00     |
| Glaxo Smithkline                             | 31-Dec | 25,412.38           | 21.25         | 0.00%  | -9.57%  | 5.46%   | -15.84% | 37.72%  | -37.50%    | -1.67%     | 34.85    | 21.25    | 34.85    | 18.88    | 34.85      | 16.00     |
| OOD & BEVERAGES                              |        |                     |               |        |         |         |         |         |            |            |          |          |          |          |            |           |
| -up Bottling                                 | 31-Mar | 65,321.00           | 101.97        | 0.00%  | 0.00%   | 0.00%   | 13.30%  | -2.88%  | 0.00%      | 0.00%      | 101.97   | 101.97   | 101.97   | 101.97   | 104.99     | 78.21     |
| Cadbury                                      | 31-Dec | 24,416.63           | 13.00         | 0.00%  | -0.76%  | -17.98% | 14.04%  | 28.46%  | -13.91%    | -17.04%    | 14.50    | 13.00    | 18.40    | 12.65    | 18.40      | 9.42      |
| Dangote Flour Mills                          | 30-Sep | 53,250.00           | 10.65         | -0.47% | -7.39%  | -34.66% | 15.14%  | 145.39% | -33.23%    | -12.35%    | 15.20    | 10.65    | 16.90    | 10.65    | 16.90      | 4.10      |
| Dangote Sugar                                | 31-Dec | 227,400.00          | 18.95         | 0.80%  | 2.16%   | -13.67% | 23.86%  | 170.71% | -13.07%    | -5.25%     | 22.25    | 18.45    | 23.35    | 18.45    | 23.35      | 6.75      |
| Flour Mills                                  | 31-Mar | 89,224.06           | 34.00         | -2.72% | -2.44%  | 4.45%   | 2.56%   | 78.95%  | -8.85%     | 17.24%     | 37.30    | 33.55    | 38.00    | 29.00    | 38.00      | 19.10     |
| Vestle                                       | 31-Dec | 1,268,250.00        | 1,600.00      | 0.00%  | 4.58%   | 16.79%  | 26.87%  | 91.39%  | 15.94%     | 2.83%      | 1,615.00 | 1,380.00 | 1,615.00 | 1,317.00 | 1,615.00   | 850.00    |
| Honeywell                                    | 31-Mar | 20,618.51           | 2.60          | 4.84%  | -3.70%  | -7.80%  | 33.33%  | 114.88% | 3.59%      | 23.81%     | 2.85     | 2.30     | 3.52     | 2.20     | 3.52       | 1.23      |
| JACN                                         | 31-Dec | 30,445.70           | 15.85         | 2.26%  | -5.09%  | -5.93%  | -6.76%  | 8.86%   | -13.86%    | -6.21%     | 18.00    | 15.40    | 19.42    | 15.40    | 19.42      | 14.33     |
| DIL& GAS                                     |        |                     |               |        |         |         |         |         |            |            |          |          |          |          |            |           |
| Forte Oil                                    | 31-Dec | 52,945.86           | 40.65         | 4.90%  | 1.75%   | -9.67%  | 1.62%   | -15.12% | -3.21%     | -6.51%     | 47.70    | 36.95    | 52.62    | 36.95    | 64.30      | 36.95     |
| Conoil Plc                                   | 31-Dec | 22,067.68           | 31.80         | 0.00%  | 0.00%   | -0.93%  | 13.57%  | -4.36%  | -4.93%     | 13.57%     | 33.45    | 31.80    | 41.38    | 28.00    | 44.56      | 27.55     |
| Mobil Oil                                    | 31-Dec | 65,267.74           | 181.00        | 0.00%  | -3.72%  | -4.74%  | 6.47%   | -42.61% | -2.58%     | -6.99%     | 200.00   | 170.00   | 216.00   | 170.00   | 319.72     | 152.21    |
| Dando                                        | 31-Dec | 96,276.95           | 8.00          | -3.03% | 3.23%   | 33.56%  | 33.56%  | -12.09% | 33.56%     | 33.56%     | 9.60     | 5.99     | 9.60     | 5.99     | 9.60       | 5.65      |
| MRS Oil                                      | 31-Dec | 7,556.16            | 29.75         | 0.00%  | 0.00%   | 10.19%  | 8.34%   | -23.78% | 4.94%      | 8.34%      | 29.75    | 28.35    | 29.75    | 27.00    | 39.03      | 27.00     |
| Total                                        | 31-Dec | 71,978.63           | 212.00        | 0.00%  | -4.42%  | -2.57%  | -7.83%  | -21.48% | -14.86%    | -7.81%     | 249.00   | 212.00   | 254.00   | 212.00   | 282.55     | 212.00    |
| terna Oil                                    | 31-Dec | 8,842.10            | 6.78          | 0.00%  | -3.14%  | 16.90%  | 70.35%  | 90.99%  | 1.95%      | 67.00%     | 7.00     | 5.74     | 7.00     | 4.26     | 7.00       | 3.30      |
| EPLAT                                        | 31-Dec | 406,517.09          | 734.70        | 0.00%  | -2.04%  | 7.24%   | 49.94%  | 97.13%  | 10.46%     | 17.32%     | 765.00   | 665.10   | 785.00   | 626.22   | 785.00     | 350.00    |
|                                              | 24 5   |                     | 0.40          | 0.000/ | 40.4404 | 44 400/ | 44.040/ | 4/ 000/ | 0.000/     | 40.000/    | 0.74     | 0.40     | 0.00     | 0.50     | 0.00       | 0.54      |
| AIICO Insurance                              | 31-Dec | 5,456.13            | 0.62          | -8.82% | -10.14% | -11.43% | 14.81%  | 16.98%  | 0.00%      | 19.23%     | 0.74     | 0.62     | 0.88     | 0.53     | 0.88       | 0.51      |
| Continental Re                               | 31-Dec | 15,491.62           | 1.50          | 0.00%  | 5.63%   | -5.06%  | 8.70%   | 18.11%  | -16.20%    | 7.14%      | 1.89     | 1.42     | 1.89     | 1.40     | 1.89       | 1.19      |
| Custodian & Allied                           | 31-Dec | 29,409.32           | 5.00          | -4.76% | -0.20%  | 19.90%  | 27.23%  | 44.93%  | 19.90%     | 27.23%     | 5.34     | 4.17     | 5.34     | 3.93     | 5.34       | 3.36      |
| /lansard                                     | 31-Dec | 25,830.00           | 2.46          | 0.41%  | 5.13%   | -11.51% | 20.00%  | 55.70%  | 1.23%      | 27.46%     | 2.52     | 2.34     | 2.94     | 2.02     | 2.94       | 1.65      |
| restige Assurance                            | 31-Dec | 2,648.78            | 0.48          | 0.00%  | 4.35%   | 2.13%   | -4.00%  | -4.00%  | 6.67%      | -4.00%     | 0.51     | 0.43     | 0.56     | 0.43     | 0.56       | 0.43      |
| AGRICULTURE                                  |        |                     |               |        |         |         |         |         |            |            |          |          |          |          |            |           |
| Okomu Oil                                    | 31-Dec | 74,786.54           | 78.40         | 0.00%  | -8.30%  | 8.89%   | 14.96%  | 54.03%  | 7.84%      | 15.82%     | 90.00    | 72.70    | 90.00    | 67.69    | 90.00      | 50.90     |
| Presco                                       | 31-Dec | 75,600.00           | 75.60         | 0.00%  | 0.00%   | 8.00%   | 14.55%  | 57.50%  | 5.00%      | 10.36%     | 75.60    | 66.00    | 78.00    | 66.00    | 78.00      | 48.00     |